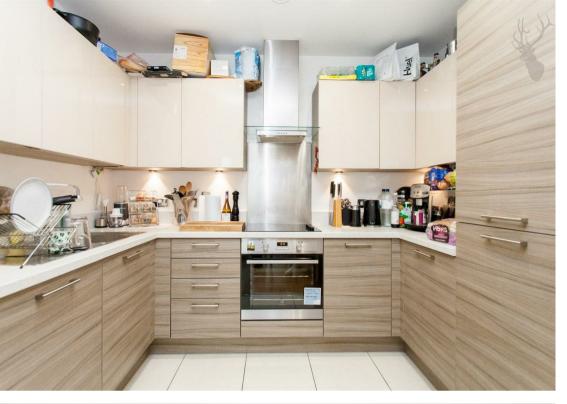

Superbly located for the popular bars and eateries that Dalston has to offer and just a few minutes' walk from both Haggerston and Dalston Junction train stations, this spacious open-plan style apartment comes fully furnished and features 2 double bedrooms, 2 stylish bathrooms (one en-suite), a sleek fitted kitchen and wooden flooring.