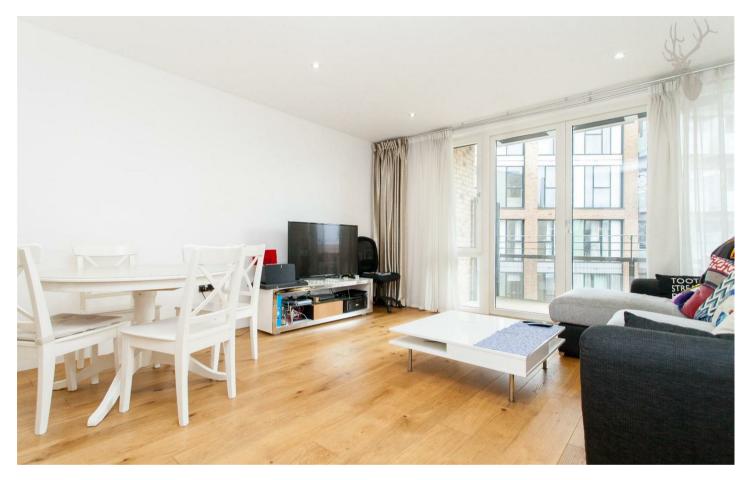

Superbly located for the popular bars and eateries that Dalston has to offer and just a few minutes' walk from both Haggerston and Dalston Junction train stations, this spacious open-plan style apartment comes fully furnished and features 2 double bedrooms, 2 stylish bathrooms (one en-suite), a sleek fitted kitchen and wooden flooring.

The apartment also benefits from the use of a very good sized balcony and a secure underground bicycle garage.

Total area: approx. 74.9 Sq. meters (807 Sq. feet) For illustration purposes only - not to scale www.lpaplus.com