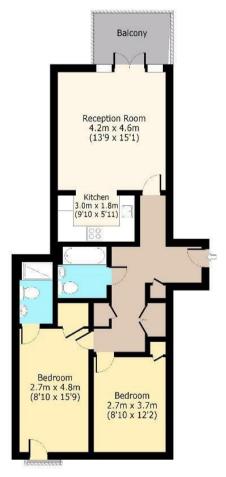

A stunning 800+ sq ft 2 double bedroom apartment situated on the 3rd floor of this fabulous development "North Mill Apartments" in Haggerston, just a stone's throw from Stonebridge Gardens.

- Two Double Bedrooms
- Two Bathrooms
- 800+ sq ft
- Open Plan
- Haggerston Station

Superbly located for the popular bars and eateries that Dalston has to offer and just a few minutes' walk from both Haggerston and Dalston Junction train stations, this spacious open-plan style apartment comes fully furnished and features 2 double bedrooms, 2 stylish bathrooms (one en-suite), a sleek fitted kitchen and wooden flooring.

The apartment also benefits from the use of a very good sized balcony and a secure underground bicycle garage.

Total area: approx. 74.9 Sq. meters (807 Sq. feet) For illustration purposes only - not to scale www.lpaplus.com