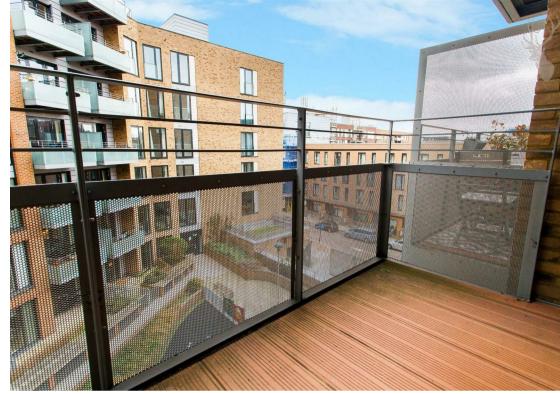

The apartment also benefits from the use of a very good sized balcony and a secure underground bicycle garage.

Total area: approx. 74.9 Sq. meters (807 Sq. feet) For illustration purposes only - not to scale www.lpaplus.com